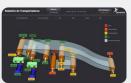

**Monitoring and Remote Prognosis** - the Monitoring and Remote Prognosis (M&RP) service combines wireless vibration and temperature sensing with data analysis and interpretation, generating alerts and reports.

Dr. Predict - is an automated defect detection and prognostics tool, designed to monitor equipment in industrial parks, generating periodic reports to highlight components with high failure probability and suggest actions for