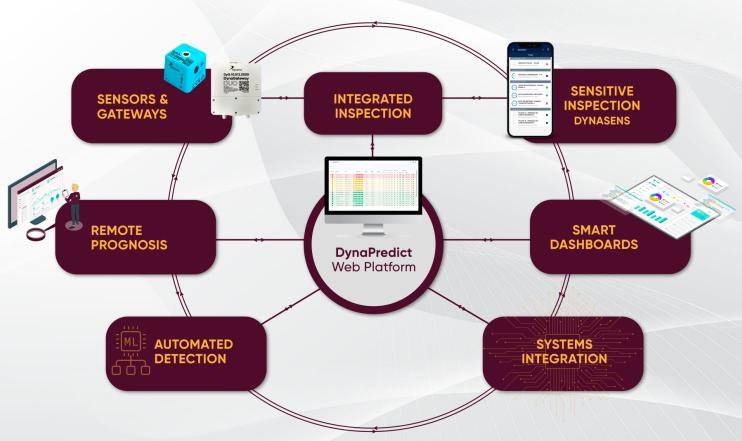

## **Eco system for Predictive Maintenance and Reliability**

#### **Additional Services**

Turn Key Solution, installation and parameterization of Sensors and Gateways - specialized staff does the physical installation or supervision of the DynaPredict sensing system.

**DynaSens** – is a tool used to facilitate and structure sensitive inspection, in which the technician uses his senses (sight, hearing, smell and touch) to evaluate the "health" of the equipment.

Software Integration - is about integration of raw or processed data from the DynaPredict Web Platform with customer industry specific management tools (e.g., SAP, PI, ERP, MES, etc.).

**Monitoring and Remote Prognosis** - the Monitoring and Remote Prognosis (M&RP) service combines wireless vibration and temperature sensing with data analysis and interpretation, generating alerts and reports.

Dr. Predict - is an automated defect detection and prognostics tool, designed to monitor equipment in industrial parks, generating periodic reports to highlight components with high failure probability and suggest actions for