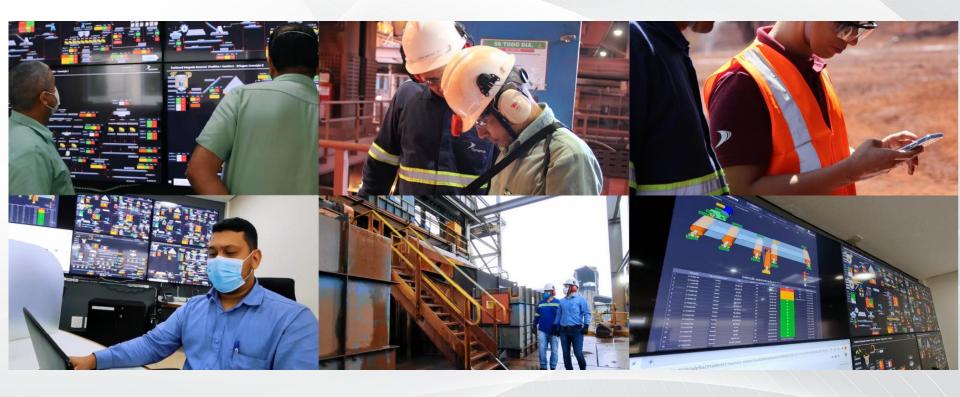

## **Eco system for Predictive Maintenance and Reliability**

### **Dynamox in One Page**

- ▶ Based in Brazil, Dynamox is an innovative provider of online and offline condition monitoring solutions for industrial assets.
- First, using exclusively variables of vibration (acceleration, velocity and displacement) and contact temperature, with a non-invasive technique, Dynamox has the ability to detect degradation in assets subjected to vibrations several months before it becomes a catastrophic failure. Now, using mutli variable sensors (eg: courant, tension, oil quality, etc.) in order to automatically detect asset failures.
- Objective information, available in the cloud provided by Dynamox. It allows operators of industrial assets to optimize their performance and maximize their lifetime.