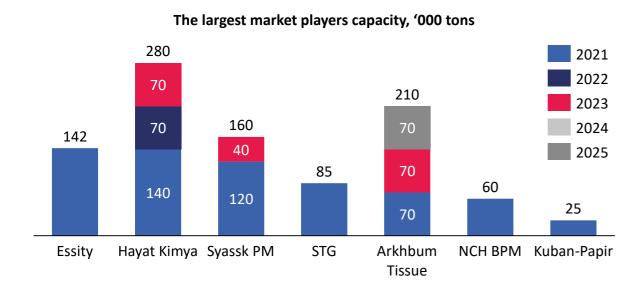

### 7 largest Russian companies have an annual production capacity of more than 700 000 tons

|                       |                     | Region                      | Capacity,<br>'000 tons | Raw<br>material* | Production                              |                      |                               |                                 |                      |                               |                               |            |
|-----------------------|---------------------|-----------------------------|------------------------|------------------|-----------------------------------------|----------------------|-------------------------------|---------------------------------|----------------------|-------------------------------|-------------------------------|------------|
| Company               | Brands              |                             |                        |                  |                                         | At-Home segment      |                               |                                 |                      | Away-from-Home segment        |                               |            |
|                       |                     |                             | oou tons               | material*        | Dranus                                  | Toilet Paper         | Towels                        | Napkins                         | Facial tis.          | Toilet paper                  | Towels                        | Napkins    |
|                       | Arkhbum Tissue      | Kaluga region (CFD)         | 70                     | V                | Soffione                                | 2,3 layers           | 2,3 layers                    | Table                           | -                    | -                             | -                             | -          |
| eee<br>eeee           | Essity (Svetogorsk) | Leningrad region<br>(NWFD)  | 52                     | V, R             | Zewa<br>Tork                            | 2 layers             | 2 layers                      | -                               | -                    | -<br>Different formats        | -<br>Sheet                    | -          |
|                       | Essity (Sovetsk)    | Tula region (CFD)           | 90                     | V                | Zewa<br>Tork                            | 3,4 layers<br>-      | Premium<br>-                  | -                               | -                    | -<br>Different formats        | -<br>Roll                     | -          |
| 69                    | Essity (Venev)      | Tula region (CFD)           | -                      | V                | Zewa                                    | -                    | -                             | +                               | +                    | -                             | -                             | -          |
|                       | STG                 | Komi Republic<br>(NWFD)     | 50                     | V, R             | Veiro                                   | 2,3 layers           | 2,3 layers                    | Table and<br>3 layers cosmetic2 | +                    | Sheet and roll                |                               |            |
| СЫКТЫВКАР ТИССЬЮ ГРУП |                     | Yaroslav region<br>(CFD)    | 35                     | R                |                                         | 2,0 147010           | 2,0 10 10                     | layers                          |                      |                               |                               |            |
| Svassk DM             | Syassk PM           | Leningrad region<br>(NWFD)  | 120                    | V                | Myagkiy znak<br>Kleo                    | 2 layers<br>3 layers | 2 layers<br>2,3 layers        | 1,2 layers<br>3 layers          | 2 layers<br>3 layers | -                             | -                             | -          |
| J                     | 0,000.000           |                             |                        |                  | PROtissue                               | -                    | -                             | -                               | -                    | Sheet and roll; 1,2<br>layers | Sheet and roll; 1,2<br>layers | 1,2 layers |
| HAYAT Hayat Kimya     | Havat Kimva         | Tatarstan Republic<br>(VFD) | 210                    | 10 V             | Papia<br>Familia                        | 3-5 layers           | 3 layers                      | +                               | -                    | 2 layers                      | 2 layers                      | +          |
|                       | Hayat Kiiliya       |                             |                        |                  | Focus                                   | -                    | -                             | -                               | -                    | Sheet and roll;<br>1,2 layers | Sheet and roll; 1,2<br>layers | -          |
| Plushe                | Kuban-Papir         | Krasnodar region<br>(SFD)   | 25                     | V                | Plushe                                  | 2,3 layers           | Sheet and roll;<br>1,2 layers | 1,2 layers                      | 2,3 layers           | Sheet and roll; 1,2<br>layers | Sheet and roll;<br>1,2 layers | 1-2 layers |
|                       |                     |                             |                        | R                |                                         | 1,2 layers           | -                             | -                               | -                    | 1 layer                       | Sheet and roll; 1 layer       | -          |
|                       | NCH BPM             | Tatarstan Republic<br>(VFD) | 60                     | V<br>R           | Chelny bumaga                           | 2 layers             | -                             | -                               | -                    | -                             | -                             | -          |
|                       |                     |                             |                        |                  | Eco semeyka                             | 2 layers             | 2 layers                      | -                               | -                    | -                             | -                             | -          |
|                       |                     |                             |                        |                  | Ecobumaga                               | 1 layer              | -                             | -                               | -                    | -                             | -                             | -          |
|                       |                     |                             |                        |                  | Toilet paper from<br>Naberezhnye Chelny | 1 layer              | -                             | -                               | -                    | -                             | -                             | -          |
| and Exercise          |                     |                             |                        |                  | -                                       | -                    | -                             | -                               | -                    | 1 layer                       | -                             | -          |

TOTAL

712

\* V – virgin pulp; R – paper for recycling

**Source:** Analysis conducted by CSS working group

# Tissue production capacity is expected to increase by 340 000+ tons by 2025

Tissue capacity growth, '000 tons 344 70 180 85 2022 2023 2025 Not announced Growth by 2025

|          | Company        | Region                        | Capacity<br>growth,<br>'000 tons | Project                     | Year |
|----------|----------------|-------------------------------|----------------------------------|-----------------------------|------|
| HAYAT    | Hayat Kimya    | Kaluga region                 | 70                               | New production<br>launch    | 2022 |
|          |                | (CFD)                         | 70                               | New production<br>launch    | 2023 |
| V        | Russian paper  | Ulyanovsk<br>region (VFD)     | 15                               | New production<br>launch    | 2022 |
| \$       | Syassk PM      | Leningrad<br>region (NWFD)    | 40                               | Modernization               | 2023 |
| ¢        | Arkhbum Tissue | Kaluga region<br>(CFD)        | 70                               | 2 <sup>nd</sup> line launch | 2023 |
|          |                |                               | 70                               | 3 <sup>rd</sup> line launch | 2025 |
| <b>E</b> | «Paper Mill»   | Rostov-on-Don<br>Region (SFD) | 9                                | New line                    | N/A  |
|          | TOTAL          |                               | 344                              |                             |      |

- Essity has announced its exit from Russian market
- As of September 2022 Essity plants in Russia continue to operate
- Due to political situation the closure of Essity factories and the implementation of planned projects remain uncertain