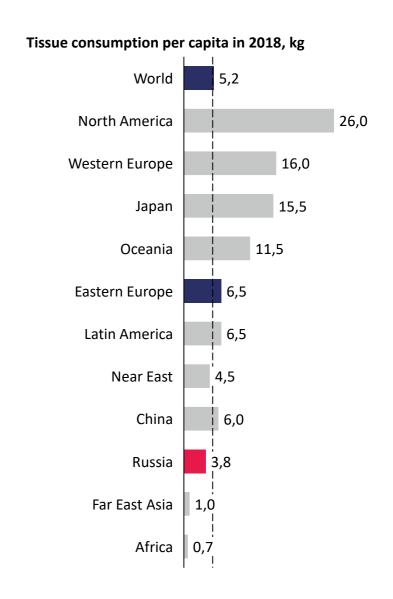

# Tissue per capita consumption growth is the core driver of Russian tissue market

• Russian tissue market grows rapidly due to the low base effect: historically, tissue consumption per capita is quite low

- This is due to the fact that a fairly large part of the population does not use tissue
- At the same time such products as facial tissue and napkins have strong substitute competition from reusable fabric
- It is expected that in coming years this factor will remain and tissue market will continue to grow

Source: Analysis conducted by CSS working group, Statista Consumer Market Outlook, Tissue World Magazine