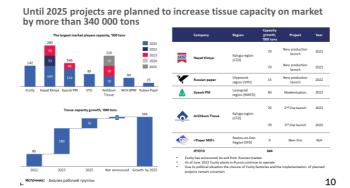

### 7 largest Russian companies have an annual production capacity of more than 700 000 tons

|                       |                     | Region                      | Capacity,<br>'000 tons | Raw<br>material* | Production                              |                      |                               |                                 |                      |                               |                               |            |
|-----------------------|---------------------|-----------------------------|------------------------|------------------|-----------------------------------------|----------------------|-------------------------------|---------------------------------|----------------------|-------------------------------|-------------------------------|------------|
| Company               | Brands              |                             |                        |                  |                                         | At-Home segment      |                               |                                 |                      | Away-from-Home segment        |                               |            |
|                       |                     |                             | oou tons               | material*        | Dranus                                  | Toilet Paper         | Towels                        | Napkins                         | Facial tis.          | Toilet paper                  | Towels                        | Napkins    |
|                       | Arkhbum Tissue      | Kaluga region (CFD)         | 70                     | V                | Soffione                                | 2,3 layers           | 2,3 layers                    | Table                           | -                    | -                             | -                             | -          |
| eee<br>eeee           | Essity (Svetogorsk) | Leningrad region<br>(NWFD)  | 52                     | V, R             | Zewa<br>Tork                            | 2 layers             | 2 layers                      | -                               | -                    | -<br>Different formats        | -<br>Sheet                    | -          |
|                       | Essity (Sovetsk)    | Tula region (CFD)           | 90                     | V                | Zewa<br>Tork                            | 3,4 layers<br>-      | Premium<br>-                  | -                               | -                    | -<br>Different formats        | -<br>Roll                     | -          |
| 69                    | Essity (Venev)      | Tula region (CFD)           | -                      | V                | Zewa                                    | -                    | -                             | +                               | +                    | -                             | -                             | -          |
|                       | STG                 | Komi Republic<br>(NWFD)     | 50                     | V, R             | Veiro                                   | 2,3 layers           | 2,3 layers                    | Table and<br>3 layers cosmetic2 | +                    | Sheet and roll                |                               |            |
| СЫКТЫВКАР ТИССЬЮ ГРУП |                     | Yaroslav region<br>(CFD)    | 35                     | R                |                                         | 2,0 147010           | 2,0 10 10                     | layers                          |                      |                               |                               |            |
| Svassk DM             | Syassk PM           | Leningrad region<br>(NWFD)  | 120                    | V                | Myagkiy znak<br>Kleo                    | 2 layers<br>3 layers | 2 layers<br>2,3 layers        | 1,2 layers<br>3 layers          | 2 layers<br>3 layers | -                             | -                             | -          |
| J                     | 0,000.000           |                             |                        |                  | PROtissue                               | -                    | -                             | -                               | -                    | Sheet and roll; 1,2<br>layers | Sheet and roll; 1,2<br>layers | 1,2 layers |
| HAYAT Hayat Kimya     | Havat Kimva         | Tatarstan Republic<br>(VFD) | 210                    | 10 V             | Papia<br>Familia                        | 3-5 layers           | 3 layers                      | +                               | -                    | 2 layers                      | 2 layers                      | +          |
|                       | Hayat Kiiliya       |                             |                        |                  | Focus                                   | -                    | -                             | -                               | -                    | Sheet and roll;<br>1,2 layers | Sheet and roll; 1,2<br>layers | -          |
| Plushe                | Kuban-Papir         | Krasnodar region<br>(SFD)   | 25                     | V                | Plushe                                  | 2,3 layers           | Sheet and roll;<br>1,2 layers | 1,2 layers                      | 2,3 layers           | Sheet and roll; 1,2<br>layers | Sheet and roll;<br>1,2 layers | 1-2 layers |
|                       |                     |                             |                        | R                |                                         | 1,2 layers           | -                             | -                               | -                    | 1 layer                       | Sheet and roll; 1 layer       | -          |
|                       | NCH BPM             | Tatarstan Republic<br>(VFD) | 60                     | V<br>R           | Chelny bumaga                           | 2 layers             | -                             | -                               | -                    | -                             | -                             | -          |
|                       |                     |                             |                        |                  | Eco semeyka                             | 2 layers             | 2 layers                      | -                               | -                    | -                             | -                             | -          |
|                       |                     |                             |                        |                  | Ecobumaga                               | 1 layer              | -                             | -                               | -                    | -                             | -                             | -          |
|                       |                     |                             |                        |                  | Toilet paper from<br>Naberezhnye Chelny | 1 layer              | -                             | -                               | -                    | -                             | -                             | -          |
| and Exercise          |                     |                             |                        |                  | -                                       | -                    | -                             | -                               | -                    | 1 layer                       | -                             | -          |

TOTAL

712

\* V – virgin pulp; R – paper for recycling

**Source:** Analysis conducted by CSS working group

# Tissue production capacity is expected to increase by 340 000+ tons by 2025

Tissue capacity growth, '000 tons 344 70 180 85 2022 2023 2025 Not announced Growth by 2025

|          | Company        | Region                        | Capacity<br>growth,<br>'000 tons | Project                     | Year |
|----------|----------------|-------------------------------|----------------------------------|-----------------------------|------|
| HAYAT    | Hayat Kimya    | Kaluga region                 | 70                               | New production<br>launch    | 2022 |
|          |                | (CFD)                         | 70                               | New production<br>launch    | 2023 |
| V        | Russian paper  | Ulyanovsk<br>region (VFD)     | 15                               | New production<br>launch    | 2022 |
| \$       | Syassk PM      | Leningrad<br>region (NWFD)    | 40                               | Modernization               | 2023 |
| ¢        | Arkhbum Tissue | Kaluga region<br>(CFD)        | 70                               | 2 <sup>nd</sup> line launch | 2023 |
|          |                |                               | 70                               | 3 <sup>rd</sup> line launch | 2025 |
| <b>E</b> | «Paper Mill»   | Rostov-on-Don<br>Region (SFD) | 9                                | New line                    | N/A  |
|          | TOTAL          |                               | 344                              |                             |      |

- Essity has announced its exit from Russian market
- As of September 2022 Essity plants in Russia continue to operate
- Due to political situation the closure of Essity factories and the implementation of planned projects remain uncertain