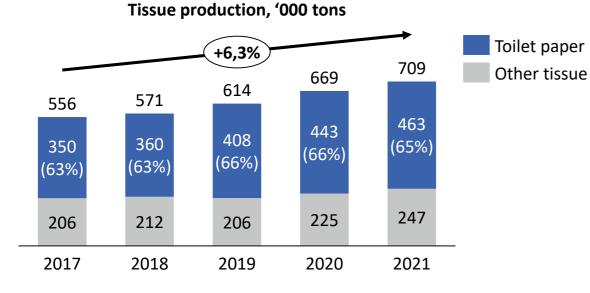

#### Tissue market in Russia has grown rapidly in recent years

#### Toilet paper market, B rolls

Tissue consumption, '000 tons

- Toilet paper is the largest segment of Russian and global tissue markets
- COVID-19 pandemic accelerated demand for tissue in Russia
- Market experts note that segment "At-Home" significantly increased while segment "Away-from-Home" decreased
- Russian tissue market is mostly oriented on domestic consumption with much lower exports values