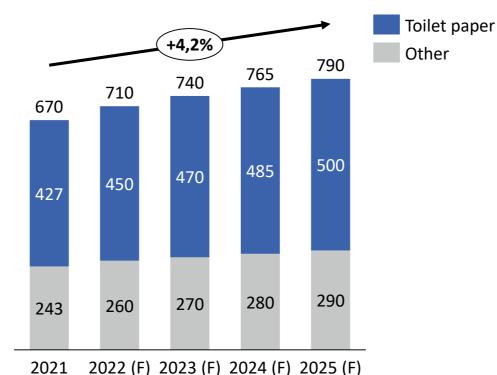

#### Tissue market in Russia has grown rapidly in recent years

#### Toilet paper market, B rolls

Tissue consumption, '000 tons

- Toilet paper is the largest segment of Russian and global tissue markets
- COVID-19 pandemic accelerated demand for tissue in Russia
- Market experts note that segment "At-Home" significantly increased while segment "Away-from-Home" decreased
- Russian tissue market is mostly oriented on domestic consumption with much lower exports values