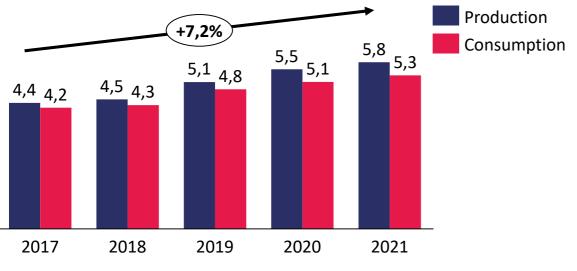

# Tissue per capita consumption growth is the core driver of Russian tissue market

• Russian tissue market grows rapidly due to the low base effect: historically, tissue consumption per capita is quite low

- This is due to the fact that a fairly large part of the population does not use tissue
- At the same time such products as facial tissue and napkins have strong substitute competition from reusable fabric
- It is expected that in coming years this factor will remain and tissue market will continue to grow