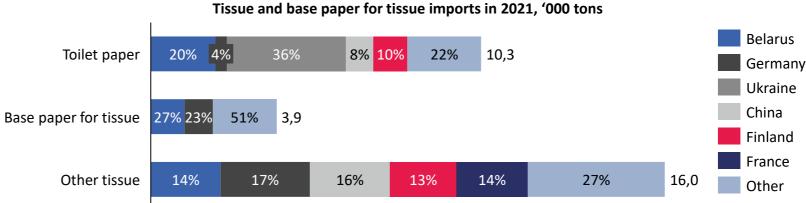

Most imported products are not produced in Russia

• Since Russia is a tissue net exporter, a possible imports reduction in 2022 will not cause significant damage to the market

Tissue and base paper for tissue exports in 2021, '000 tons

### Tissue and base paper for tissue imports, '000 tons