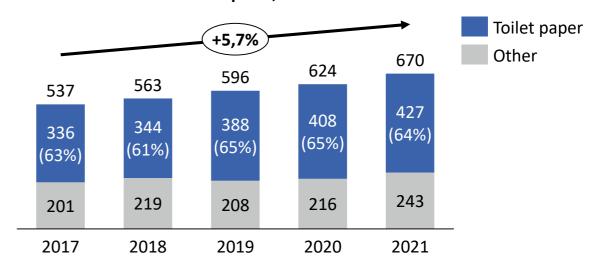

#### There is a surplus in tissue market **Unclaimed volumes are exported**

Tissue and base paper for tissue exports, '000 tons

As the market grows surplus products and especially base paper for tissue are exported

• The main exports destinations are the CIS countries as well as European countries

Logistics and political crisis in 2022 is a threat for tissue producers as exports supplies are expected to decrease

• Tissue imports are relatively stable and has a small share of consumption (less than 5% in 2021)