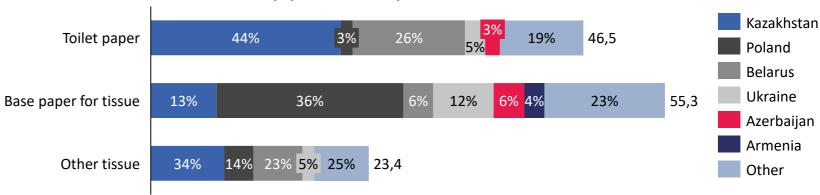

#### There is a surplus in tissue market **Unclaimed volumes are exported**

Tissue and base paper for tissue exports, '000 tons

As the market grows surplus products and especially base paper for tissue are exported

• The main exports destinations are the CIS countries as well as European countries

Logistics and political crisis in 2022 is a threat for tissue producers as exports supplies are expected to decrease

• Tissue imports are relatively stable and has a small share of consumption (less than 5% in 2021)

Most imported products are not produced in Russia

• Since Russia is a tissue net exporter, a possible imports reduction in 2022 will not cause significant damage to the market

Tissue and base paper for tissue exports in 2021, '000 tons