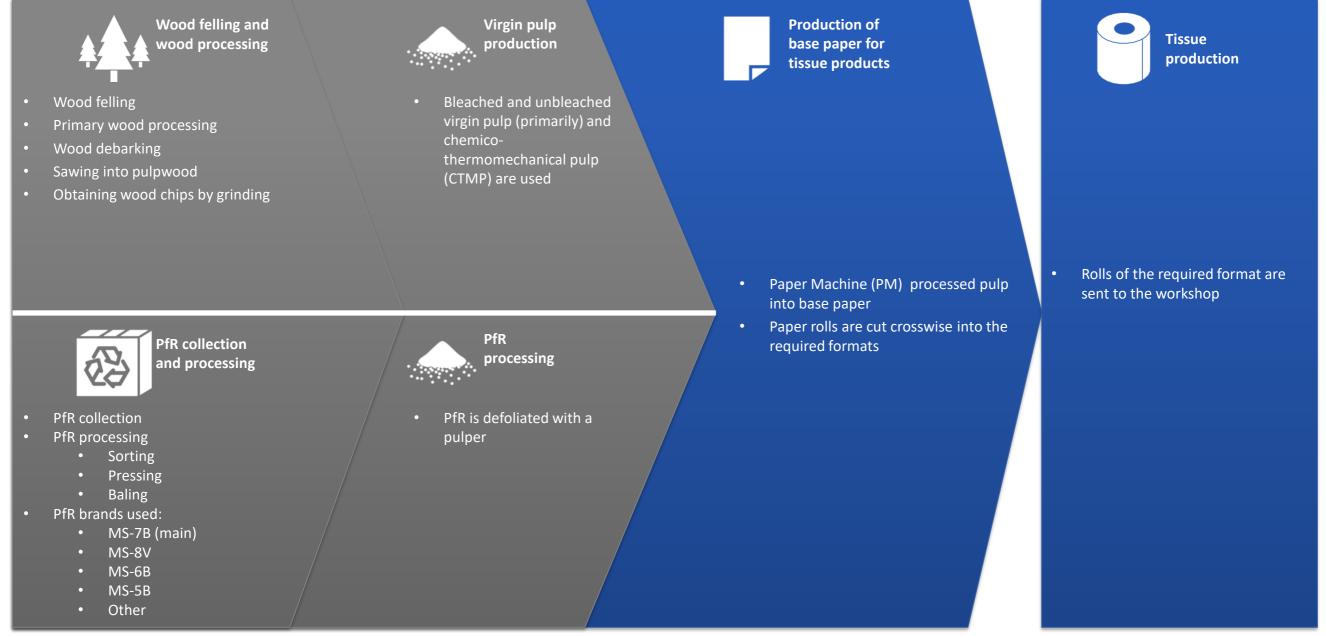

d items care and other purposes |  |  |  |  |  |
| V               | Towels (for face and hands, kitchen and other)                                   | For personal hygiene, for drying kitchenware and household items  |  |  |  |  |  |
| G               | Facial tissues                                                                   | For personal hygiene                                              |  |  |  |  |  |
| D               | Paper tablecloths                                                                | _                                                                 |  |  |  |  |  |

Source: Analysis conducted by CSS working group, GOST R 52354-2005 "Household and tissue paper products. General specifications."

# Both virgin pulp and PfR may be used in tissue production



#### Tissue market in Russia has grown rapidly in recent years



#### Toilet paper market, B rolls





Tissue consumption, '000 tons

- Toilet paper is the largest segment of Russian and global tissue markets
- COVID-19 pandemic accelerated demand for tissue in Russia
- Market experts note that segment "At-Home" significantly increased while segment "Away-from-Home" decreased
- Russian tissue market is mostly oriented on domestic consumption with much lower exports values

# Tissue per capita consumption growth is the core driver of Russian tissue market





• Russian tissue market grows rapidly due to the low base effect: historically, tissue consumption per capita is quite low

- This is due to the fact that a fairly large part of the population does not use tissue
- At the same tim