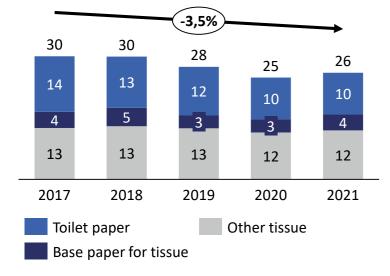

#### Tissue market in Russia has grown rapidly in recent years

#### Toilet paper market, B rolls

Tissue consumption, '000 tons

- Toilet paper is the largest segment of Russian and global tissue markets
- COVID-19 pandemic accelerated demand for tissue in Russia
- Market experts note that segment "At-Home" significantly increased while segment "Away-from-Home" decreased
- Russian tissue market is mostly oriented on domestic consumption with much lower exports values

# Tissue per capita consumption growth is the core driver of Russian tissue market

• Russian tissue market grows rapidly due to the low base effect: historically, tissue consumption per capita is quite low

- This is due to the fact that a fairly large part of the population does not use tissue
- At the same time such products as facial tissue and napkins have strong substitute competition from reusable fabric
- It is expected that in coming years this factor will remain and tissue market will continue to grow