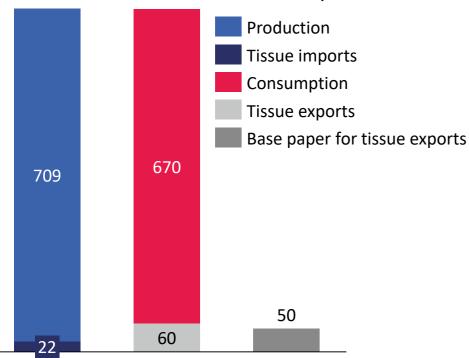

#### There is a surplus in tissue market **Unclaimed volumes are exported**

Tissue and base paper for tissue exports, '000 tons

As the market grows surplus products and especially base paper for tissue are exported

• The main exports destinations are the CIS countries as well as European countries

Logistics and political crisis in 2022 is a threat for tissue producers as exports supplies are expected to decrease

• Tissue imports are relatively stable and has a small share of consumption (less than 5% in 2021)

Most imported products are not produced in Russia

• Since Russia is a tissue net exporter, a possible imports reduction in 2022 will not cause significant damage to the market

Tissue and base paper for tissue exports in 2021, '000 tons