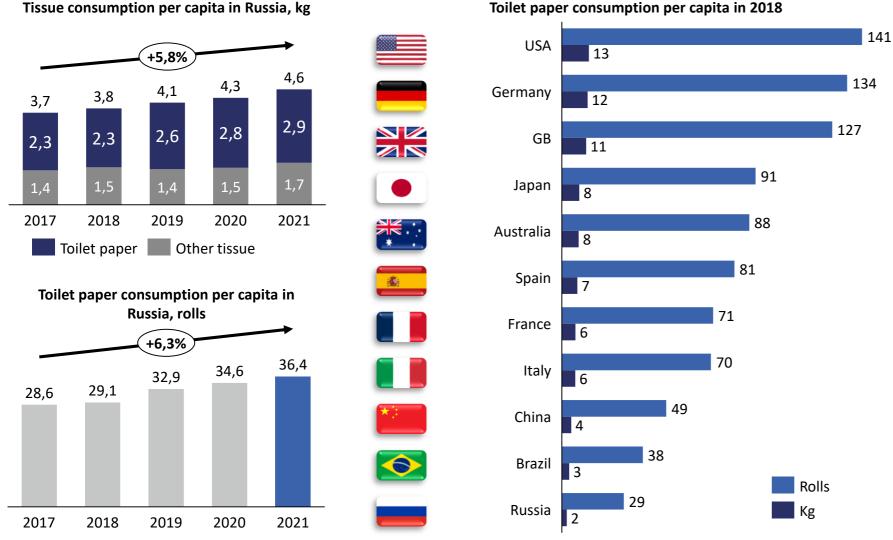

# Tissue per capita consumption growth is the core driver of Russian tissue market

• Russian tissue market grows rapidly due to the low base effect: historically, tissue consumption per capita is quite low

- This is due to the fact that a fairly large part of the population does not use tissue
- At the same time such products as facial tissue and napkins have strong substitute competition from reusable fabric
- It is expected that in coming years this factor will remain and tissue market will continue to grow

Source: Analysis conducted by CSS working group, Statista Consumer Market Outlook, Tissue World Magazine