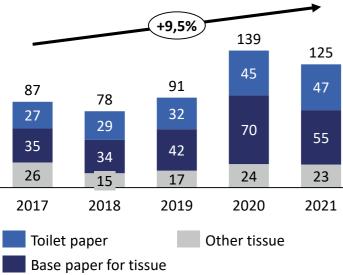

#### There is a surplus in tissue market **Unclaimed volumes are exported**

Tissue and base paper for tissue exports, '000 tons

As the market grows surplus products and especially base paper for tissue are exported

• The main exports destinations are the CIS countries as well as European countries

Logistics and political crisis in 2022 is a threat for tissue producers as exports supplies are expected to decrease

• Tissue imports are relatively stable and has a small share of consumption (less than 5% in 2021)

Most imported products are not produced in Russia

• Since Russia is a tissue net exporter, a possible imports reduction in 2022 will not cause significant damage to the market

Tissue and base paper for tissue exports in 2021, '000 tons